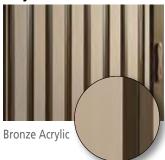

## **Gate Options**

Our accordion gate selections include vinyl-laminated finishes, clear or bronze acrylic panels, or hardwood. Metal gates are available in solid or perforated accordion styles.

#### Vinyl Gates

**Acrylic Gates** 

**Metal Gates** 