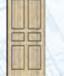

### **Estate**

The Estate is a distinctly crafted, hand finished model that features:

- Oak wall panels
- Hardwood trim
- Solid wood handrail (flat or round)
- Brushed stainless steel or muntz fixtures
- Unfinished floor
- (2) 4" recessed ceiling lights
- Oak walls and trim may be finished natural, medium, dark, or left unfinished
- Other wood selections include: cherry, walnut, birch, maple and mahogany

Photo shown with:

40" x 40" car

Maple, natural finish, 4-panel walls & flat wood (maple) ceiling

(2) 4" recessed ceiling lights, chrome trim rings

(2) Brushed stainless steel flat handrails

Brushed stainless steel car operating panel

Floor shows neutral laminate tile finish (not supplied)

Single opening