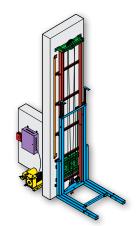

## **Elevator Drive Systems**

Waupaca Elevator offers a variety of drive systems that are certified to be safe, reliable and provide years of trouble-free service. Most drive systems require a small space for mechanical operation, or a machine roomless system houses mechanicals within the elevator shaft to accommodate space limitations. Your Waupaca Elevator representative will review your project requirements, budget and local codes to help determine your best choice.

The Paca Series, is an affordable winding drum or hydraulic elevator system with a smooth stable ride. Innovative J-Rail system reduces installation time.

The Excelevator™ roped hydraulic or winding drum elevator is our most popular residential series offering a smooth and guiet ride on T-rail.

The Custom-Lift® is a model with a long history of dependability and versatility. It is ideal for new construction or remodeling projects with limited space.

Products and illustrations shown may not be standard.

Paca-Lift, Winding Drum Series 118 Capacity 1,000 lbs

Paca-Glide, Winding Drum Machine Roomless Series 115 Capacity 1,000 lbs

Paca-Ryde, Roped Hydraulic Series 116 Capacity 1,000 lbs

Excelevator-MRL Winding Drum Series 021 Capacity 1,000 lbs