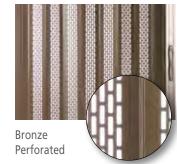

## **Gate Options**

Our accordion gate selections include vinyl-laminated finishes, clear or bronze acrylic panels, or hardwood. Metal gates are available in solid or perforated accordion styles.

#### Vinyl Gates

**Acrylic Gates** 

**Metal Gates** 