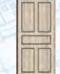

## Heritage

The Heritage offers the look of timeless beauty including:

- Textured neutral wall panels and ceiling
- Solid wood handrail (flat or round)
- Brushed stainless steel or muntz fixtures
- Unfinished floor
- (2) standard 4" recessed ceiling lights
- Finished with handcrafted natural hickory trim

Photo shown with:

36" x 54" car

Textured neutral walls & ceiling with hickory trim

(4) 4" recessed ceiling lights, chrome trim rings

Brushed stainless steel car operating

Floor shows neutral laminate tile finish (not supplied)

Single opening