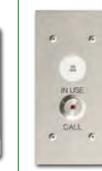

#### Hall Stations can match car operating panels. Standard NEMA 4 single button with "Call/In-Use" indicator. Options Exterior

include a key lock, "Car Here" button, LED position

indicator, and weatherproof. The weatherproof hall

station is only available in Brushed Stainless finish.

0

0

0

weatherproof

hall station