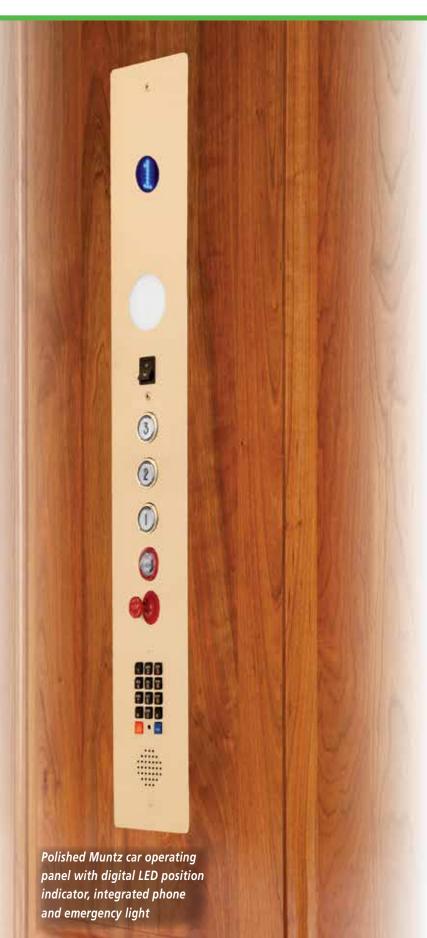

#### Photo shown with:

40" x 54" car

Unfinished paint-grade birch veneer walls & ceiling

Birch wood round handrail

Brushed muntz car operating panel

Brushed muntz phone box

(2) 4" recessed ceiling lights, muntz (brass) trim rings