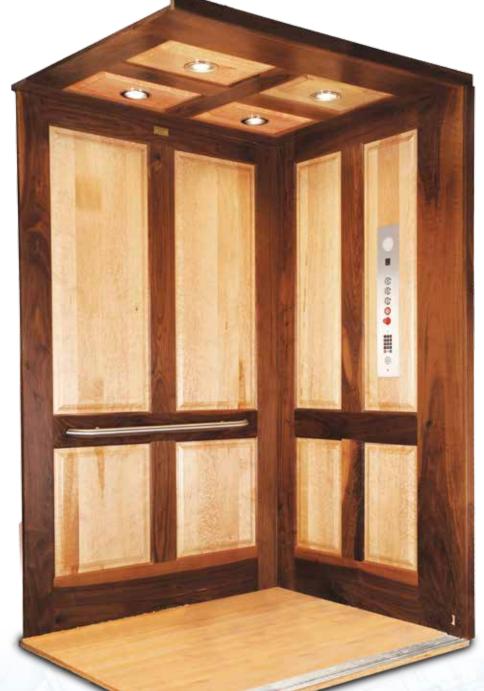

## Designer

Our Designer model is popular and versatile for those wishing to create or decorate their own unique cab interior. It includes:

- Unfinished flush birch veneer walls and ceiling
- Solid wood handrail (flat or round)
- Brushed stainless steel or muntz fixtures
- Unfinished floor
- (2) 4" recessed ceiling lights
- Also available in oak, maple or alder, as well as light oak veneers or white laminate
- Other veneers or laminates are available upon request

#### Photo shown with:

40" x 54" car

Unfinished paint-grade birch veneer walls & ceiling

Birch wood round handrail

Brushed muntz car operating panel

Brushed muntz phone box

(2) 4" recessed ceiling lights, muntz (brass) trim rings

Unfinished floor

Two openings (90° adjacent)