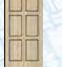

## Designer

Our Designer model is popular and versatile for those wishing to create or decorate their own unique cab interior. It includes:

- Unfinished flush birch veneer walls and ceiling
- Solid wood handrail (flat or round)
- Brushed stainless steel or muntz fixtures
- Unfinished floor
- (2) 4" recessed ceiling lights
- Also available in oak, maple or alder, as well as light oak veneers or white laminate
- Other veneers or laminates are available upon request

#### Photo shown with:

40" x 54" car

Unfinished paint-grade birch veneer walls & ceiling

Birch wood round handrail

Brushed muntz car operating panel

Brushed muntz phone box

(2) 4" recessed ceiling lights, muntz (brass) trim rings

Unfinished floor

Two openings (90° adjacent)