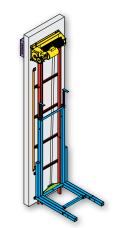

## **Elevator Drive Systems**

Waupaca Elevator offers a variety of drive systems that are certified to be safe, reliable and provide years of trouble-free service. Most drive systems require a small space for mechanical operation, or a machine roomless system houses mechanicals within the elevator shaft to accommodate space limitations. Your Waupaca Elevator representative will review your project requirements, budget and local codes to help determine your best choice.

The Paca Series, is an affordable winding drum or hydraulic elevator system with a smooth stable ride. Innovative J-Rail system reduces installation time.

The Excelevator™ roped hydraulic or winding drum elevator is our most popular residential series offering a smooth and guiet ride on T-rail.

The Custom-Lift® is a model with a long history of dependability and versatility. It is ideal for new construction or remodeling projects with limited space.

Products and illustrations shown may not be standard.

Excelevator Roped Hydraulic Series 114 Capacity 1,000 lbs

Custom Lift Winding Drum Series 210 Capacity 500 lbs