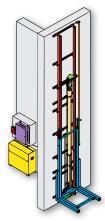

## **Elevator Drive Systems**

Waupaca Elevator offers a variety of drive systems that are certified to be safe, reliable and provide years of trouble-free service. Most drive systems require a small space for mechanical operation, or a machine roomless system houses mechanicals within the elevator shaft to accommodate space limitations. Your Waupaca Elevator representative will review your project requirements, budget and local codes to help determine your best choice.

The Paca Series, is an affordable winding drum or hydraulic elevator system with a smooth stable ride. Innovative J-Rail system reduces installation time.

The Excelevator™ roped hydraulic or winding drum elevator is our most popular residential series offering a smooth and guiet ride on T-rail.

Paca-Lift, Winding Drum Series 118 Capacity 1,000 lbs

Paca-Glide, Winding Drum Machine Roomless Series 115 Capacity 1,000 lbs

Paca-Ryde, Roped Hydraulic Series 116 Capacity 1,000 lbs

Excelevator-MRL Winding Drum Series 021 Capacity 1,000 lbs