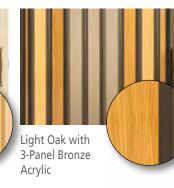

## **Gate Options**

Our accordion gate selections include vinyl-laminated finishes, clear or bronze acrylic panels, or hardwood. Metal gates are available in solid or perforated accordion styles.

#### Vinyl Gates

**Acrylic Gates** 

**Metal Gates** 