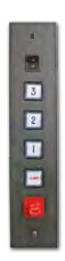

### **Car Operating Panels**

Standard features: Rectangle shape with large round or square

buttons, light switch, alarm button, and

emergency stop.

**Hall Stations** 

Options: Three unique profiles, integrated phone, emergency light, key lock, and LED position indicator. Horizontal panel design is also available.

#### Hall Stations can match car operating panels. Standard NEMA 4 single button with "Call/In-Use" indicator. Options Exterior

include a key lock, "Car Here" button, LED position

indicator, and weatherproof. The weatherproof hall