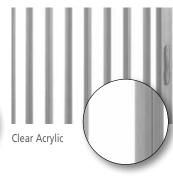

## **Gate Options**

Our accordion gate selections include vinyl-laminated finishes, clear or bronze acrylic panels, or hardwood. Metal gates are available in solid or perforated accordion styles.

#### Vinyl Gates

**Acrylic Gates** 

**Metal Gates** 