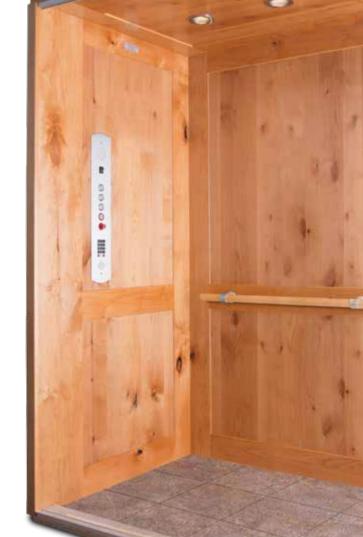

### **Car Operating Panels**

Standard features: Rectangle shape with large round or square

buttons, light switch, alarm button, and

emergency stop.

**Hall Stations** 

Options: Three unique profiles, integrated phone, emergency light, key lock, and LED position indicator. Horizontal panel design is also available.

#### Handrails

Standard solid wood handrails (round or flat) are available to match your cab interior. Optional metal handrails (round or flat) are available in, Brushed and Polished Stainless Steel, Brushed and Polished Muntz and Dark Oxide (flat only).

### Overhead **Light Fixtures**

Light trim rings complement our car operating panels and handrail selections. Overhead LED lighting available upon request.

White

Polished Chrome

Polished Muntz (Brass)