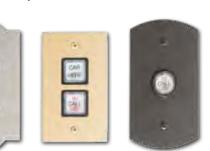

### **Car Operating Panels**

Standard features: Rectangle shape with large round or square

buttons, light switch, alarm button, and

emergency stop.

**Hall Stations** 

Options: Three unique profiles, integrated phone, emergency light, key lock, and LED position indicator. Horizontal panel design is also available.

#### Hall Stations can match car operating panels. Standard NEMA 4 single button with "Call/In-Use" indicator. Options Exterior

include a key lock, "Car Here" button, LED position

indicator, and weatherproof. The weatherproof hall

station is only available in Brushed Stainless finish.

0

0

0

weatherproof

hall station