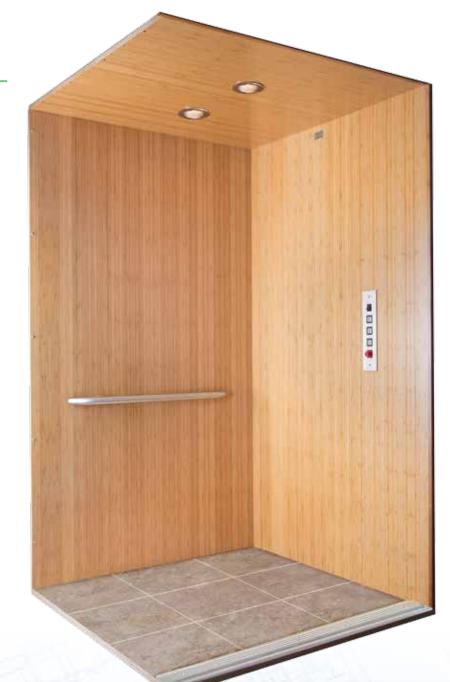

### **Bamboo**

Our Bamboo model is eco-friendly and versatile. Striking in its own right, it can also be modified to create a unique design cab interior.

- Unfinished flush bamboo veneer walls and ceiling
- Solid flat wood handrail
- Brushed stainless steel or muntz fixtures
- Unfinished floor
- (2) 4" recessed ceiling lights

Photo shown with:

40" x 40" car

Unfinished bamboo veneer walls & ceiling

Stainless steel round handrail

Brushed stainless car operating panel

(2) 4" recessed ceiling lights, stainless trim rings

Laminate tile floor shown (not supplied)

Single opening