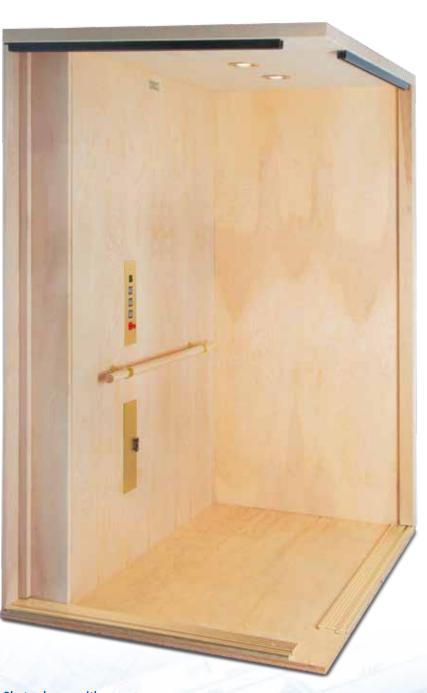

## Designer

Our Designer model is popular and versatile for those wishing to create or decorate their own unique cab interior. It includes:

- Unfinished flush birch veneer walls and ceiling
- Solid wood handrail (flat or round)
- Brushed stainless steel or muntz fixtures
- Unfinished floor
- (2) 4" recessed ceiling lights
- Also available in oak, maple or alder, as well as light oak veneers or white laminate
- Other veneers or laminates are available upon request

#### Photo shown with:

40" x 54" car

Unfinished paint-grade birch veneer walls & ceiling

Birch wood round handrail

Brushed muntz car operating panel

Brushed muntz phone box

(2) 4" recessed ceiling lights, muntz (brass) trim rings

Unfinished floor

Two openings (90° adjacent)