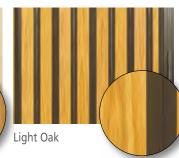

#### **Wood Finishes**

Waupaca Elevator offers unfinished, stained, or lacquered cabs.

0 0

0

Photo shown with: 54" wall panel

Raised, arched 4-panel

Cherry (natural finish) **Brushed Stainless car** 

operating panel with integrated digital phone

**Unfinished Bamboo** 

Mahogany - Natural

Oak - Medium (natural or dark stain also available)

**Unfinished Birch** Plywood