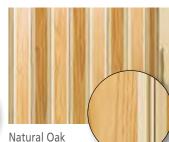

#### **Wood Finishes**

Waupaca Elevator offers unfinished, stained, or lacquered cabs.

0 0

0

Photo shown with: 54" wall panel

Raised, arched 4-panel

Cherry (natural finish) **Brushed Stainless car** 

operating panel with integrated digital phone

**Unfinished Bamboo** 

Mahogany - Natural

Oak - Medium (natural or dark stain also available)

**Unfinished Birch** Plywood