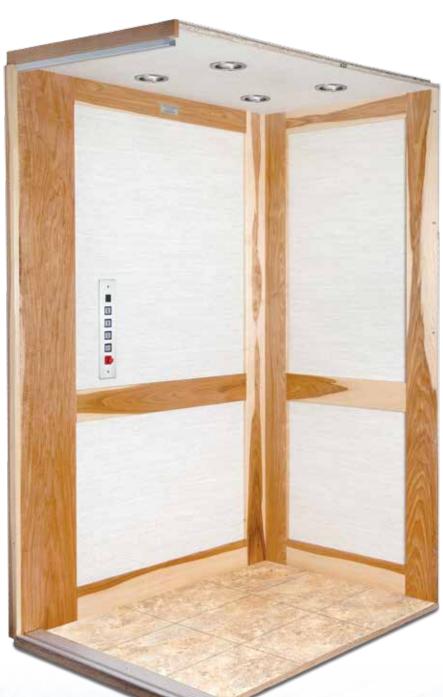

## Designer

Our Designer model is popular and versatile for those wishing to create or decorate their own unique cab interior. It includes:

- Unfinished flush birch veneer walls and ceiling
- Solid wood handrail (flat or round)
- Brushed stainless steel or muntz fixtures
- Unfinished floor
- (2) 4" recessed ceiling lights
- Also available in oak, maple or alder, as well as light oak veneers or white laminate
- Other veneers or laminates are available upon request

#### Photo shown with:

40" x 54" car

Unfinished paint-grade birch veneer walls & ceiling

Birch wood round handrail

Brushed muntz car operating panel

Brushed muntz phone box

(2) 4" recessed ceiling lights, muntz (brass) trim rings

Unfinished floor

Two openings (90° adjacent)