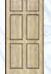

## Heritage

The Heritage offers the look of timeless beauty including:

- Textured neutral wall panels and ceiling
- Solid wood handrail (flat or round)
- Brushed stainless steel or muntz fixtures
- Unfinished floor
- (2) standard 4" recessed ceiling lights
- Finished with handcrafted natural hickory trim

Photo shown with:

36" x 54" car

Textured neutral walls & ceiling with hickory trim

(4) 4" recessed ceiling lights, chrome trim rings

Brushed stainless steel car operating

Floor shows neutral laminate tile finish (not supplied)

Single opening