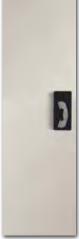

## Shaker

The hand finished Shaker style features craftsmanship and clean lines to deliver a rustic charm with:

- Knotty Alder solid wood
- Solid wood handrail, flat or round
- Brushed stainless or muntz fixtures
- Unfinished floor
- (2) 4" recessed ceiling lights
- Other wood selections include: cherry, walnut, birch, maple and mahogany

Photo shown with:

40" x 40" car

Natural lacquered Knotty Alder walls & ceiling

Solid wood round handrail

Brushed stainless car operating panel with integrated phone pad

(2) 4" recessed ceiling lights, stainless (chrome) trim rings

Laminate tile floor shown (not supplied)

Two openings (90° adjacent)