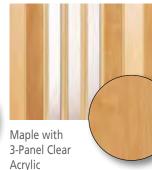

## **Gate Options**

Our accordion gate selections include vinyl-laminated finishes, clear or bronze acrylic panels, or hardwood. Metal gates are available in solid or perforated accordion styles.

#### Vinyl Gates

**Acrylic Gates** 

**Metal Gates** 