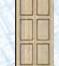

### **Estate**

The Estate is a distinctly crafted, hand finished model that features:

- Oak wall panels
- Hardwood trim
- Solid wood handrail (flat or round)
- Brushed stainless steel or muntz fixtures
- Unfinished floor
- (2) 4" recessed ceiling lights
- Oak walls and trim may be finished natural, medium, dark, or left unfinished
- Other wood selections include: cherry, walnut, birch, maple and mahogany

Photo shown with:

40" x 40" car

Maple, natural finish, 4-panel walls & flat wood (maple) ceiling

(2) 4" recessed ceiling lights, chrome trim rings

(2) Brushed stainless steel flat handrails

Brushed stainless steel car operating panel

Floor shows neutral laminate tile finish (not supplied)

Single opening