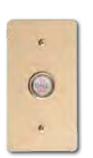

### **Car Operating Panels**

Standard features: Rectangle shape with large round or square

buttons, light switch, alarm button, and

emergency stop.

**Hall Stations** 

Options: Three unique profiles, integrated phone, emergency light, key lock, and LED position indicator. Horizontal panel design is also available.

#### Hall Stations can match car operating panels. Standard NEMA 4 single button with "Call/In-Use" indicator. Options Exterior

include a key lock, "Car Here" button, LED position

indicator, and weatherproof. The weatherproof hall