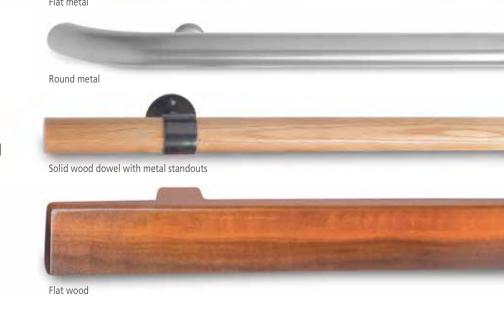

#### Handrails

Standard solid wood handrails (round or flat) are available to match your cab interior. Optional metal handrails (round or flat) are available in, Brushed and Polished Stainless Steel, Brushed and Polished Muntz and Dark Oxide (flat only).