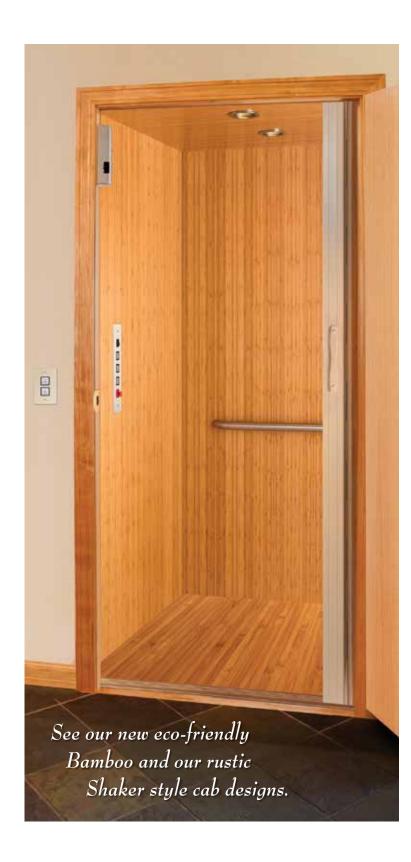

### **Bamboo**

Our Bamboo model is eco-friendly and versatile. Striking in its own right, it can also be modified to create a unique design cab interior.

- Unfinished flush bamboo veneer walls and ceiling
- Solid flat wood handrail
- Brushed stainless steel or muntz fixtures
- Unfinished floor
- (2) 4" recessed ceiling lights

Photo shown with:

40" x 40" car

Unfinished bamboo veneer walls & ceiling

Stainless steel round handrail

Brushed stainless car operating panel

(2) 4" recessed ceiling lights, stainless trim rings

Laminate tile floor shown (not supplied)

Single opening