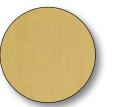

## Heritage

The Heritage offers the look of timeless beauty including:

- Textured neutral wall panels and ceiling
- Solid wood handrail (flat or round)
- Brushed stainless steel or muntz fixtures
- Unfinished floor
- (2) standard 4" recessed ceiling lights
- Finished with handcrafted natural hickory trim

Photo shown with:

36" x 54" car

Textured neutral walls & ceiling with hickory trim

(4) 4" recessed ceiling lights, chrome trim rings

Brushed stainless steel car operating

Floor shows neutral laminate tile finish (not supplied)

Single opening