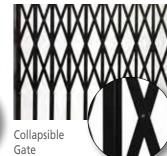

## **Gate Options**

Our accordion gate selections include vinyl-laminated finishes, clear or bronze acrylic panels, or hardwood. Metal gates are available in solid or perforated accordion styles.

#### Vinyl Gates

**Acrylic Gates** 

**Metal Gates** 