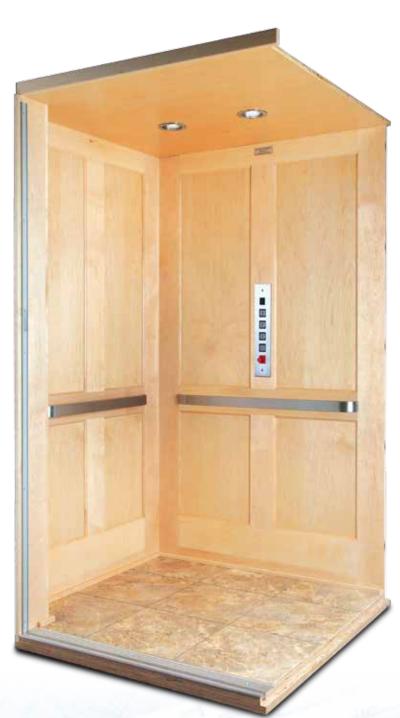

## Designer

Our Designer model is popular and versatile for those wishing to create or decorate their own unique cab interior. It includes:

- Unfinished flush birch veneer walls and ceiling
- Solid wood handrail (flat or round)
- Brushed stainless steel or muntz fixtures
- Unfinished floor
- (2) 4" recessed ceiling lights
- Also available in oak, maple or alder, as well as light oak veneers or white laminate
- Other veneers or laminates are available upon request

#### Photo shown with:

40" x 54" car

Unfinished paint-grade birch veneer walls & ceiling

Birch wood round handrail

Brushed muntz car operating panel

Brushed muntz phone box

(2) 4" recessed ceiling lights, muntz (brass) trim rings

Unfinished floor

Two openings (90° adjacent)