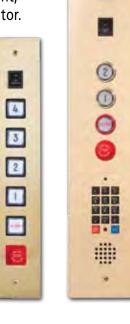

### **Car Operating Panels**

Standard features: Rectangle shape with large round or square

buttons, light switch, alarm button, and

emergency stop.

**Hall Stations** 

Options: Three unique profiles, integrated phone, emergency light, key lock, and LED position indicator. Horizontal panel design is also available.

#### Hall Stations can match car operating panels. Standard NEMA 4 single button with "Call/In-Use" indicator. Options Exterior

include a key lock, "Car Here" button, LED position

indicator, and weatherproof. The weatherproof hall

station is only available in Brushed Stainless finish.

0

0

0

weatherproof

hall station