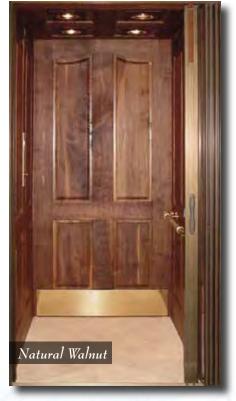

### **Estate Limited**

The elegant, fine quality Estate Limited cab features:

- Hand finished cherry wood interior
- Walls and ceiling are trimmed with cherry hardwood and highlighted with our own special cherry blend stain
- (4) 4" recessed ceiling lights
- Brushed stainless steel or muntz fixtures
- Additional wood selections: birch, oak, maple, walnut, mahogany
- Matching wood arched valence (not shown)

Photo shown with:

36" x 60" car

Cherry wood, with special cherry blend stain, 4-panel walls & ceiling

(4) 4" recessed ceiling lights, polished muntz (brass) trim rings Polished muntz car operating panel and phone box

Polished muntz kick plate (optional)

Hardwood floor (not supplied)

Single opening