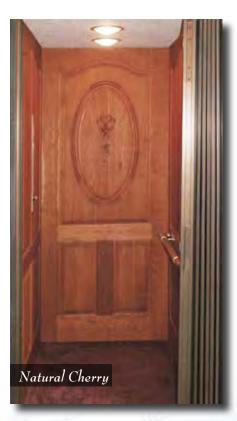

### **Estate Limited**

The elegant, fine quality Estate Limited cab features:

- Hand finished cherry wood interior
- Walls and ceiling are trimmed with cherry hardwood and highlighted with our own special cherry blend stain
- (4) 4" recessed ceiling lights
- Brushed stainless steel or muntz fixtures
- Additional wood selections: birch, oak, maple, walnut, mahogany
- Matching wood arched valence (not shown)

Photo shown with:

36" x 60" car

Cherry wood, with special cherry blend stain, 4-panel walls & ceiling

(4) 4" recessed ceiling lights, polished muntz (brass) trim rings Polished muntz car operating panel and phone box

Polished muntz kick plate (optional)

Hardwood floor (not supplied)

Single opening