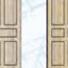

## Shaker

The hand finished Shaker style features craftsmanship and clean lines to deliver a rustic charm with:

- Knotty Alder solid wood
- Solid wood handrail, flat or round
- Brushed stainless or muntz fixtures
- Unfinished floor
- (2) 4" recessed ceiling lights
- Other wood selections include: cherry, walnut, birch, maple and mahogany

Photo shown with:

40" x 40" car

Natural lacquered Knotty Alder walls & ceiling

Solid wood round handrail

Brushed stainless car operating panel with integrated phone pad

(2) 4" recessed ceiling lights, stainless (chrome) trim rings

Laminate tile floor shown (not supplied)

Two openings (90° adjacent)