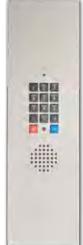

### **Car Operating Panels**

Standard features: Rectangle shape with large round or square

buttons, light switch, alarm button, and

emergency stop.

**Hall Stations** 

Options: Three unique profiles, integrated phone, emergency light, key lock, and LED position indicator. Horizontal panel design is also available.

#### Hall Stations can match car operating panels. Standard NEMA 4 single button with "Call/In-Use" indicator. Options Exterior

include a key lock, "Car Here" button, LED position

indicator, and weatherproof. The weatherproof hall