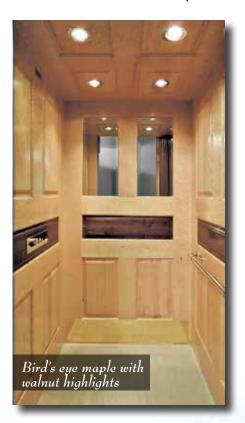

"Waupaca Elevator's raised panel cab options allowed us to customize an elevator that was perfect for our home. Our design is truly unique and exactly what we hoped for."

Photo shown with:

54" x 40" car

Raised 4-panel bird's eye maple (natural) with walnut trim walls & ceiling

(4) 4" recessed ceiling lights, chrome trim rings

Brushed stainless steel car operating panel with integrated phone and emergency light

Brushed stainless steel round handrail

Hardwood floor shown (not supplied)

Single opening