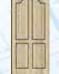

### **Estate**

The Estate is a distinctly crafted, hand finished model that features:

- Oak wall panels
- Hardwood trim
- Solid wood handrail (flat or round)
- Brushed stainless steel or muntz fixtures
- Unfinished floor
- (2) 4" recessed ceiling lights
- Oak walls and trim may be finished natural, medium, dark, or left unfinished
- Other wood selections include: cherry, walnut, birch, maple and mahogany

Photo shown with:

40" x 40" car

Maple, natural finish, 4-panel walls & flat wood (maple) ceiling

(2) 4" recessed ceiling lights, chrome trim rings

(2) Brushed stainless steel flat handrails

Brushed stainless steel car operating panel

Floor shows neutral laminate tile finish (not supplied)

Single opening