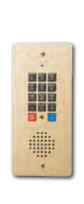

### **Car Operating Panels**

Standard features: Rectangle shape with large round or square

buttons, light switch, alarm button, and

emergency stop.

**Hall Stations** 

Options: Three unique profiles, integrated phone, emergency light, key lock, and LED position indicator. Horizontal panel design is also available.

#### Hall Stations can match car operating panels. Standard NEMA 4 single button with "Call/In-Use" indicator. Options Exterior

include a key lock, "Car Here" button, LED position

indicator, and weatherproof. The weatherproof hall