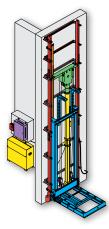

## **Elevator Drive Systems**

Waupaca Elevator offers a variety of drive systems that are certified to be safe, reliable and provide years of trouble-free service. Most drive systems require a small space for mechanical operation, or a machine roomless system houses mechanicals within the elevator shaft to accommodate space limitations. Your Waupaca Elevator representative will review your project requirements, budget and local codes to help determine your best choice.

The Paca Series, is an affordable winding drum or hydraulic elevator system with a smooth stable ride. Innovative J-Rail system reduces installation time.

The Excelevator™ roped hydraulic or winding drum elevator is our most popular residential series offering a smooth and guiet ride on T-rail.

Paca-Lift, Winding Drum Series 118 Capacity 1,000 lbs

Paca-Glide, Winding Drum Machine Roomless Series 115 Capacity 1,000 lbs

Paca-Ryde, Roped Hydraulic Series 116 Capacity 1,000 lbs

Excelevator-MRL Winding Drum Series 021 Capacity 1,000 lbs