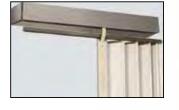

## Designer

Our Designer model is popular and versatile for those wishing to create or decorate their own unique cab interior. It includes:

- Unfinished flush birch veneer walls and ceiling
- Solid wood handrail (flat or round)
- Brushed stainless steel or muntz fixtures
- Unfinished floor
- (2) 4" recessed ceiling lights
- Also available in oak, maple or alder, as well as light oak veneers or white laminate
- Other veneers or laminates are available upon request

#### Photo shown with:

40" x 54" car

Unfinished paint-grade birch veneer walls & ceiling

Birch wood round handrail

Brushed muntz car operating panel

Brushed muntz phone box

(2) 4" recessed ceiling lights, muntz (brass) trim rings

Unfinished floor

Two openings (90° adjacent)